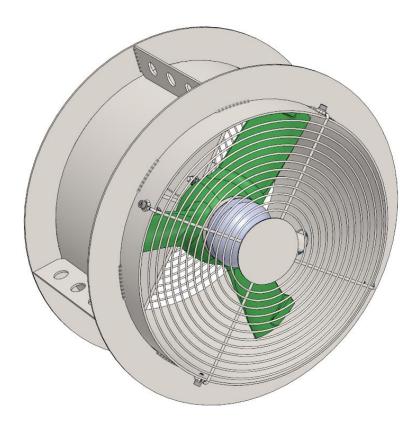

### **18AF400 TYPHOON 400MM STEEL FAN**

The Clark Typhoon 400mm steel pneumatic air fan is a rugged air fan for use in underground coal mines, hard rock mines and construction sites. The fan can be used for ventilation purposes to either draw polluted air or gases away from an area or to ventilate with clean air.

The outer housing is constructed from Zinc coated mild steel. The drive hub and guards are of a steel construction. The three blade impeller is made from FRAS polyurethane and has a unique double function of allowing the air supply to turn the blades, meaning that there is no actual motor, and it also creates the air flow of the fan.

The fan can be used as a stand alone unit or with ducting fitted over the outer housing. Two hanging points are provided so that the fan can easily be mounted with chain or straps from a roof.

The air inlet is a standard Type A snap coupling style.