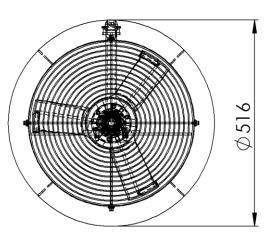

### **SPECIFICATIONS**

| Weight                    | 22kg                     |
|---------------------------|--------------------------|
| Overall length            | 310 mm                   |
| Internal Diameter         | 407 mm                   |
| External diameter ends    | 413 mm                   |
| External diameter flange  | 516 mm                   |
| Impeller                  | 400 mm                   |
| Air consumption           | 0.07 m <sup>3</sup> /sec |
| Fan discharge (@ 700 kpa) | 1.93 m³/sec              |