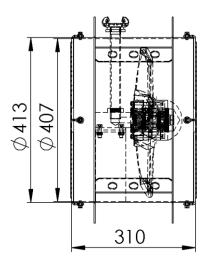

### **SPECIFICATIONS**

| Weight                    | 22kg                     |
|---------------------------|--------------------------|
| Overall length            | 310 mm                   |
| Internal Diameter         | 407 mm                   |
| External diameter ends    | 413 mm                   |
| External diameter flange  | 516 mm                   |
| Impeller                  | 400 mm                   |
| Air consumption           | 0.07 m <sup>3</sup> /sec |
| Fan discharge (@ 700 kpa) | 1.93 m³/sec              |