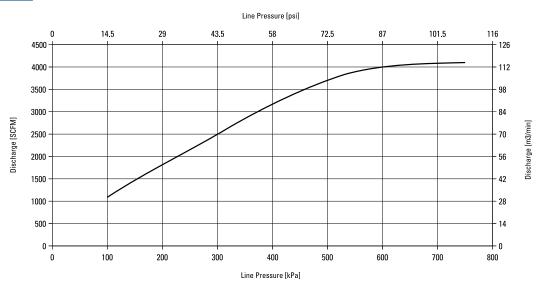

### **SPECIFICATIONS**

| Weight                    | 22kg                     |
|---------------------------|--------------------------|
| Overall length            | 310 mm                   |
| Internal Diameter         | 407 mm                   |
| External diameter ends    | 413 mm                   |
| External diameter flange  | 516 mm                   |
| Impeller                  | 400 mm                   |
| Air consumption           | 0.07 m <sup>3</sup> /sec |
| Fan discharge (@ 700 kpa) | 1.93 m³/sec              |