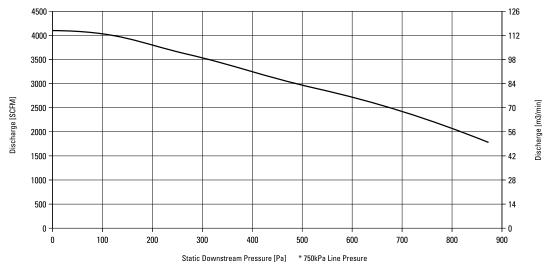

### **SPECIFICATIONS**

| Weight                    | 22kg                     |
|---------------------------|--------------------------|
| Overall length            | 310 mm                   |
| Internal Diameter         | 407 mm                   |
| External diameter ends    | 413 mm                   |
| External diameter flange  | 516 mm                   |
| Impeller                  | 400 mm                   |
| Air consumption           | 0.07 m <sup>3</sup> /sec |
| Fan discharge (@ 700 kpa) | 1.93 m³/sec              |