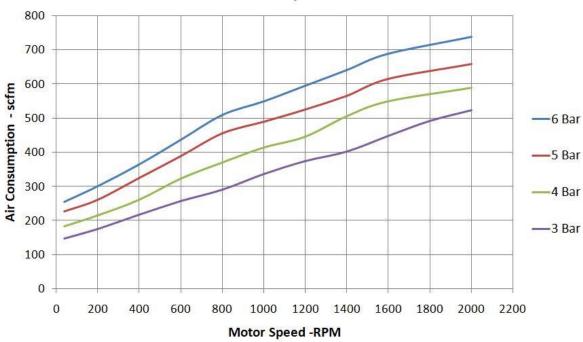

| 1600 rpm   | 1600 rpm    | 1600 rpm    |
| Torque at Max. Power                                 | 49 Nm     | 36 ft-lb   | 96 Nm       | 68.6 ft-lb  |
| Noise Level (with typical 2 inch reflective muffler) | 84 dBA    | 84 dBA     | 90 dBA      | 90 dBA      |
| Noise Level (with absorptive reflective muffler)     | 74 dBA    | 74 dBA     | 80 dBA      | 80 dBA      |
| Weight                                               | 61kg      | 134 lb     | 61kg        | 134 lb      |



Figure 1 QM-2000 General Arrangement (Counter Clockwise Rotation)



Figure 2 QM-2001 General Arrangement (Clockwise Rotation)

Ph: +612 4272 8311 Fx: +612 4272 8533 30 Waverley Drive Unanderra NSW 2526 sales@clarksminingservices.com.au





### **PRODUCT DATA SHEET**

### Measured Air Consumption - Quad Motor



#### Measured Power - Quad Motor



Ph: +612 4272 8311 Fx: +612 4272 8533 30 Waverley Drive Unanderra NSW 2526 sales@clarksminingservices.com.au





### **PRODUCT DATA SHEET**

### Measured Torque - Quad Motor



Ph: +612 4272 8311 Fx: +612 4272 8533 30 Waverley Drive Unanderra NSW 2526 sales@clarksminingservices.com.au