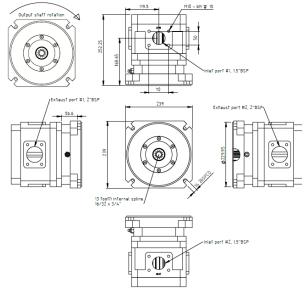

Figure 1 QM-2000 General Arrangement (Counter Clockwise Rotation)

Figure 2 QM-2001 General Arrangement (Clockwise Rotation)

Ph: +612 4272 8311 Fx: +612 4272 8533 30 Waverley Drive Unanderra NSW 2526 sales@clarksminingservices.com.au