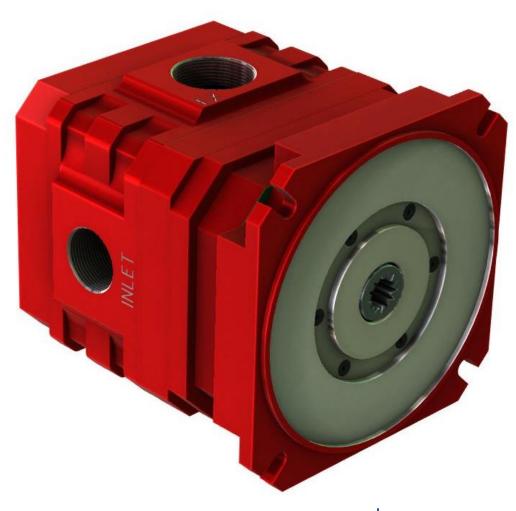

### QM-2000/2001 QUAD MOTOR

The motor to suit all conditions. The Quad motor represents the latest development in air motors from Clark's Mining Services. The high torque is provided by four proven robust and reliable rotors. The Quad motor is a compact air motor solution for a diverse range of mining and civil applications. With rated power of 16kW at 600kPa the Quad motor is ideal for use on crawler track drill rigs including the Scorpion.

#### **FEATURES**

- Metal construction
- High torque
- Variable speed
- Oil filled gearbox
- Dual exhaust ports

Ph: +612 4272 8311 Fx: +612 4272 8533 30 Waverley Drive Unanderra NSW 2526 sales@clarksminingservices.com.au

Figure 1 QM-2000 General Arrangement (Counter Clockwise Rotation)

Figure 2 QM-2001 General Arrangement (Clockwise Rotation)

Ph: +612 4272 8311 Fx: +612 4272 8533 30 Waverley Drive Unanderra NSW 2526 sales@clarksminingservices.com.au