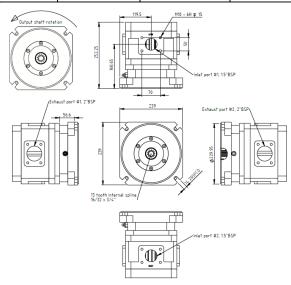

Figure 1 QM-2000 General Arrangement (Counter Clockwise Rotation)

Figure 2 QM-2001 General Arrangement (Clockwise Rotation)

Ph: +612 4272 8311 Fx: +612 4272 8533 30 Waverley Drive Unanderra NSW 2526 sales@clarksminingservices.com.au