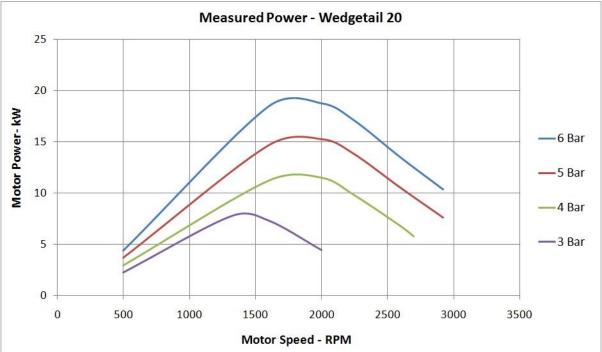

#### **46AM01 WEDGETAIL AIR MOTOR**

The Wedgetail air motor is a robust 6 vane air motor generating high starting torque and high power. The Wedgetail is flange mounted with a variety of output shafts to suit different applications. The all steel exterior makes it ideal for use in mining or explosive environments. With a 6 bar air supply, the Wedgetail will produce over 30 kW and 130Nm of torque. The Wedgetail is directional and the speed can be variably controlled to 3500rpm. The efficiency of the Wedgetail allows it to produce more power than competing radial piston and gear motors, whilst consuming significantly less air.

### **PRODUCT DATA SHEET**

| VARIANT                     | Wedgetail 30                                   | Wedgetail 25   | Wedgetail 20   |  |  |  |  |
|-----------------------------|------------------------------------------------|----------------|----------------|--|--|--|--|
|                             | -                                              | -              | <b>.</b>       |  |  |  |  |
| POWER (@6 bar)              | 30+ kW                                         | 25kW           | 20kW           |  |  |  |  |
| SPEED AT MAXIMUM POWER      | 3300 RPM                                       | 2350 RPM       | 1800 RPM       |  |  |  |  |
| STARTING TORQUE (@6 bar))   | 130Nm                                          | 130Nm          | 130Nm          |  |  |  |  |
| MAXIMUM FREE SPEED (RPM)    | 4000<br>(Continuous)<br>6000<br>(Intermittent) | 3500 (Limited) | 3000 (limited) |  |  |  |  |
| MAXIMUM AIR CONSUMPTION     | 900 SCFM                                       | 750 SCFM       | 600 SCFM       |  |  |  |  |
| ACOUSTIC LEVEL              | 88 dB(A) with Clark Owl muffler                |                |                |  |  |  |  |
| WEIGHT                      | 69 kg                                          |                |                |  |  |  |  |
| DIMENSIONS                  | 427mm x 249mm x 262mm                          |                |                |  |  |  |  |
| FILTRATION REQUIRED         | 40 micron                                      |                |                |  |  |  |  |
| REQUIRED AIR LUBRICATION    | Air Tool Oil ISO32                             |                |                |  |  |  |  |
| MAXIMUM AIR SUPPLY PRESSURE | 8 bar                                          |                |                |  |  |  |  |