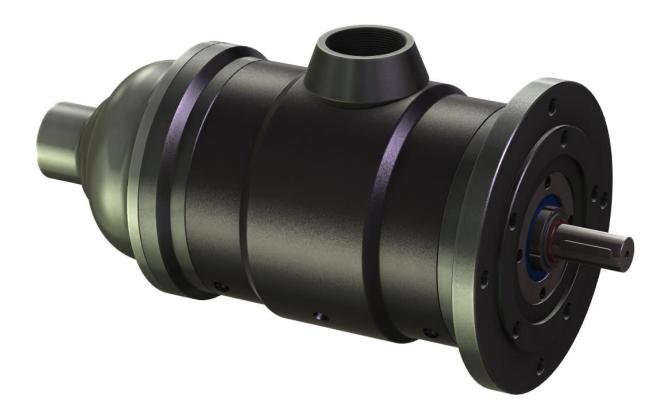

#### **46AM01 WEDGETAIL AIR MOTOR**

The Wedgetail air motor is a robust 6 vane air motor generating high starting torque and high power. The Wedgetail is flange mounted with a variety of output shafts to suit different applications. The all steel exterior makes it ideal for use in mining or explosive environments. With a 6 bar air supply, the Wedgetail will produce over 30 kW and 130Nm of torque. The Wedgetail is directional and the speed can be variably controlled to 3500rpm. The efficiency of the Wedgetail allows it to produce more power than competing radial piston and gear motors, whilst consuming significantly less air.

The performance and reliability of the Wedgetail air motor has been proven in the underground mining industry in Australasia.

#### **FEATURES**

•

- Steel construction
- High efficiency
- High starting torque
- Variable speed
- 6 vane
- 2"BSP inlet

Ph: +612 4272 8311 Fx: +612 4272 8533 30 Waverley Drive Unanderra NSW 2526 sales@clarksminingservices.com.au Designers and manufacturers of mining and construction equipment