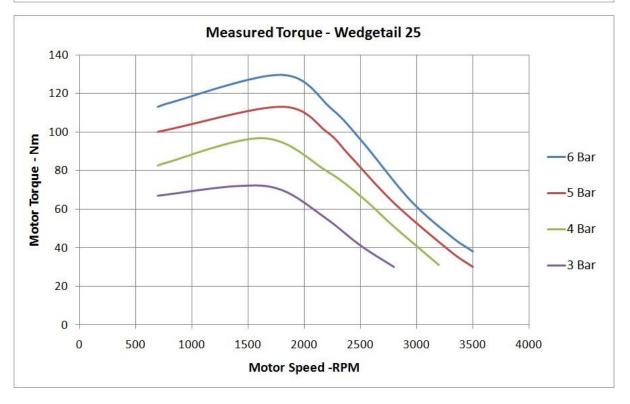

### **PRODUCT DATA SHEET**

| VARIANT                     | Wedgetail 30                                   | Wedgetail 25   | Wedgetail 20   |  |  |  |  |
|-----------------------------|------------------------------------------------|----------------|----------------|--|--|--|--|
|                             | -                                              | -              | <b>.</b>       |  |  |  |  |
| POWER (@6 bar)              | 30+ kW                                         | 25kW           | 20kW           |  |  |  |  |
| SPEED AT MAXIMUM POWER      | 3300 RPM                                       | 2350 RPM       | 1800 RPM       |  |  |  |  |
| STARTING TORQUE (@6 bar))   | 130Nm                                          | 130Nm          | 130Nm          |  |  |  |  |
| MAXIMUM FREE SPEED (RPM)    | 4000<br>(Continuous)<br>6000<br>(Intermittent) | 3500 (Limited) | 3000 (limited) |  |  |  |  |
| MAXIMUM AIR CONSUMPTION     | 900 SCFM                                       | 750 SCFM       | 600 SCFM       |  |  |  |  |
| ACOUSTIC LEVEL              | 88 dB(A) with Clark Owl muffler                |                |                |  |  |  |  |
| WEIGHT                      | 69 kg                                          |                |                |  |  |  |  |
| DIMENSIONS                  | 427mm x 249mm x 262mm                          |                |                |  |  |  |  |
| FILTRATION REQUIRED         | 40 micron                                      |                |                |  |  |  |  |
| REQUIRED AIR LUBRICATION    | Air Tool Oil ISO32                             |                |                |  |  |  |  |
| MAXIMUM AIR SUPPLY PRESSURE | 8 bar                                          |                |                |  |  |  |  |