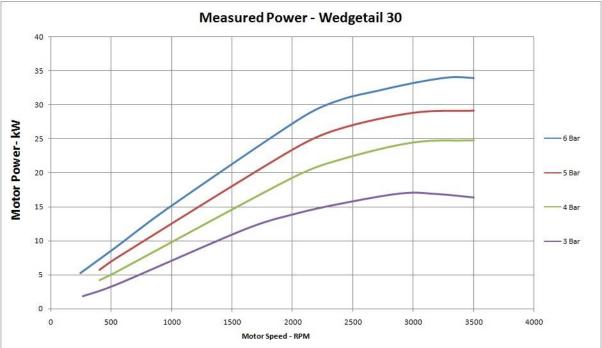

#### **46AM01 WEDGETAIL AIR MOTOR**

The Wedgetail air motor is a robust 6 vane air motor generating high starting torque and high power. The Wedgetail is flange mounted with a variety of output shafts to suit different applications. The all steel exterior makes it ideal for use in mining or explosive environments. With a 6 bar air supply, the Wedgetail will produce over 30 kW and 130Nm of torque. The Wedgetail is directional and the speed can be variably controlled to 3500rpm. The efficiency of the Wedgetail allows it to produce more power than competing radial piston and gear motors, whilst consuming significantly less air.

### **PRODUCT DATA SHEET**

| VARIANT                     | Wedgetail 30                                   | Wedgetail 25   | Wedgetail 20   |  |  |  |  |
|-----------------------------|------------------------------------------------|----------------|----------------|--|--|--|--|
|                             | -                                              | -              | <b>.</b>       |  |  |  |  |
| POWER (@6 bar)              | 30+ kW                                         | 25kW           | 20kW           |  |  |  |  |
| SPEED AT MAXIMUM POWER      | 3300 RPM                                       | 2350 RPM       | 1800 RPM       |  |  |  |  |
| STARTING TORQUE (@6 bar))   | 130Nm                                          | 130Nm          | 130Nm          |  |  |  |  |
| MAXIMUM FREE SPEED (RPM)    | 4000<br>(Continuous)<br>6000<br>(Intermittent) | 3500 (Limited) | 3000 (limited) |  |  |  |  |
| MAXIMUM AIR CONSUMPTION     | 900 SCFM                                       | 750 SCFM       | 600 SCFM       |  |  |  |  |
| ACOUSTIC LEVEL              | 88 dB(A) with Clark Owl muffler                |                |                |  |  |  |  |
| WEIGHT                      | 69 kg                                          |                |                |  |  |  |  |
| DIMENSIONS                  | 427mm x 249mm x 262mm                          |                |                |  |  |  |  |
| FILTRATION REQUIRED         | 40 micron                                      |                |                |  |  |  |  |
| REQUIRED AIR LUBRICATION    | Air Tool Oil ISO32                             |                |                |  |  |  |  |
| MAXIMUM AIR SUPPLY PRESSURE | 8 bar                                          |                |                |  |  |  |  |