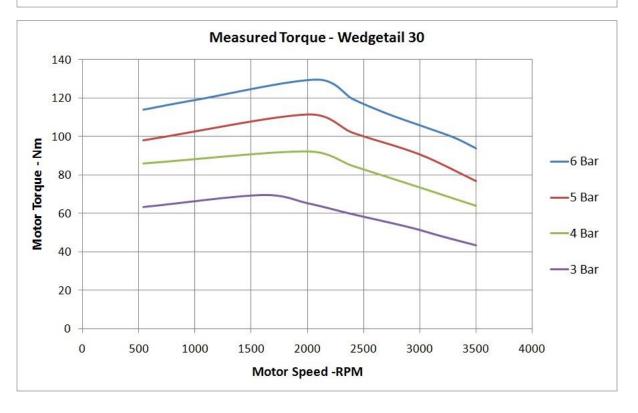

#### **46AM01 WEDGETAIL AIR MOTOR**

The Wedgetail air motor is a robust 6 vane air motor generating high starting torque and high power. The Wedgetail is flange mounted with a variety of output shafts to suit different applications. The all steel exterior makes it ideal for use in mining or explosive environments. With a 6 bar air supply, the Wedgetail will produce over 30 kW and 130Nm of torque. The Wedgetail is directional and the speed can be variably controlled to 3500rpm. The efficiency of the Wedgetail allows it to produce more power than competing radial piston and gear motors, whilst consuming significantly less air.

### **PRODUCT DATA SHEET**

| VARIANT                     | Wedgetail 30                                   | Wedgetail 25   | Wedgetail 20   |  |  |  |  |
|-----------------------------|------------------------------------------------|----------------|----------------|--|--|--|--|
|                             | -                                              | -              | <b>.</b>       |  |  |  |  |
| POWER (@6 bar)              | 30+ kW                                         | 25kW           | 20kW           |  |  |  |  |
| SPEED AT MAXIMUM POWER      | 3300 RPM                                       | 2350 RPM       | 1800 RPM       |  |  |  |  |
| STARTING TORQUE (@6 bar))   | 130Nm                                          | 130Nm          | 130Nm          |  |  |  |  |
| MAXIMUM FREE SPEED (RPM)    | 4000<br>(Continuous)<br>6000<br>(Intermittent) | 3500 (Limited) | 3000 (limited) |  |  |  |  |
| MAXIMUM AIR CONSUMPTION     | 900 SCFM                                       | 750 SCFM       | 600 SCFM       |  |  |  |  |
| ACOUSTIC LEVEL              | 88 dB(A) with Clark Owl muffler                |                |                |  |  |  |  |
| WEIGHT                      | 69 kg                                          |                |                |  |  |  |  |
| DIMENSIONS                  | 427mm x 249mm x 262mm                          |                |                |  |  |  |  |
| FILTRATION REQUIRED         | 40 micron                                      |                |                |  |  |  |  |
| REQUIRED AIR LUBRICATION    | Air Tool Oil ISO32                             |                |                |  |  |  |  |
| MAXIMUM AIR SUPPLY PRESSURE | 8 bar                                          |                |                |  |  |  |  |