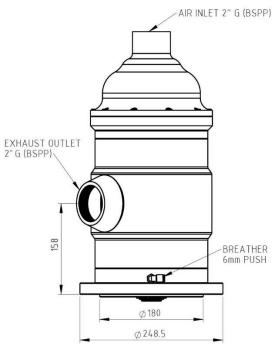

#### **46AM01 WEDGETAIL AIR MOTOR**

The Wedgetail air motor is a robust 6 vane air motor generating high starting torque and high power. The Wedgetail is flange mounted with a variety of output shafts to suit different applications. The all steel exterior makes it ideal for use in mining or explosive environments. With a 6 bar air supply, the Wedgetail will produce over 30 kW and 130Nm of torque. The Wedgetail is directional and the speed can be variably controlled to 3500rpm. The efficiency of the Wedgetail allows it to produce more power than competing radial piston and gear motors, whilst consuming significantly less air.

#### **FEATURES**

•

- Steel construction
- High efficiency
- High starting torque
- Variable speed
- 6 vane
- 2"BSP inlet

Ph: +612 4272 8311 Fx: +612 4272 8533 30 Waverley Drive Unanderra NSW 2526 sales@clarksminingservices.com.au Designers and manufacturers of mining and construction equipment

### **PRODUCT DATA SHEET**

| VARIANT                     | Wedgetail 30                                   | Wedgetail 25   | Wedgetail 20   |  |  |  |  |
|-----------------------------|------------------------------------------------|----------------|----------------|--|--|--|--|
|                             | -                                              | -              | <b>.</b>       |  |  |  |  |
| POWER (@6 bar)              | 30+ kW                                         | 25kW           | 20kW           |  |  |  |  |
| SPEED AT MAXIMUM POWER      | 3300 RPM                                       | 2350 RPM       | 1800 RPM       |  |  |  |  |
| STARTING TORQUE (@6 bar))   | 130Nm                                          | 130Nm          | 130Nm          |  |  |  |  |
| MAXIMUM FREE SPEED (RPM)    | 4000<br>(Continuous)<br>6000<br>(Intermittent) | 3500 (Limited) | 3000 (limited) |  |  |  |  |
| MAXIMUM AIR CONSUMPTION     | 900 SCFM                                       | 750 SCFM       | 600 SCFM       |  |  |  |  |
| ACOUSTIC LEVEL              | 88 dB(A) with Clark Owl muffler                |                |                |  |  |  |  |
| WEIGHT                      | 69 kg                                          |                |                |  |  |  |  |
| DIMENSIONS                  | 427mm x 249mm x 262mm                          |                |                |  |  |  |  |
| FILTRATION REQUIRED         | 40 micron                                      |                |                |  |  |  |  |
| REQUIRED AIR LUBRICATION    | Air Tool Oil ISO32                             |                |                |  |  |  |  |
| MAXIMUM AIR SUPPLY PRESSURE | 8 bar                                          |                |                |  |  |  |  |