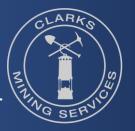

#### **46AM01 WEDGETAIL AIR MOTOR**

The Wedgetail air motor is a robust 6 vane air motor generating high starting torque and high power. The Wedgetail is flange mounted with a variety of output shafts to suit different applications. The all steel exterior makes it ideal for use in mining or explosive environments. With a 6 bar air supply, the Wedgetail will produce over 30 kW and 130Nm of torque. The Wedgetail is directional and the speed can be variably controlled to 3500rpm. The efficiency of the Wedgetail allows it to produce more power than competing radial piston and gear motors, whilst consuming significantly less air.

### **PRODUCT DATA SHEET**

| VARIANT                     | Wedgetail 30                                   | Wedgetail 25   | Wedgetail 20   |  |  |  |  |
|-----------------------------|------------------------------------------------|----------------|----------------|--|--|--|--|
|                             | -                                              | -              | <b>.</b>       |  |  |  |  |
| POWER (@6 bar)              | 30+ kW                                         | 25kW           | 20kW           |  |  |  |  |
| SPEED AT MAXIMUM POWER      | 3300 RPM                                       | 2350 RPM       | 1800 RPM       |  |  |  |  |
| STARTING TORQUE (@6 bar))   | 130Nm                                          | 130Nm          | 130Nm          |  |  |  |  |
| MAXIMUM FREE SPEED (RPM)    | 4000<br>(Continuous)<br>6000<br>(Intermittent) | 3500 (Limited) | 3000 (limited) |  |  |  |  |
| MAXIMUM AIR CONSUMPTION     | 900 SCFM                                       | 750 SCFM       | 600 SCFM       |  |  |  |  |
| ACOUSTIC LEVEL              | 88 dB(A) with Clark Owl muffler                |                |                |  |  |  |  |
| WEIGHT                      | 69 kg                                          |                |                |  |  |  |  |
| DIMENSIONS                  | 427mm x 249mm x 262mm                          |                |                |  |  |  |  |
| FILTRATION REQUIRED         | 40 micron                                      |                |                |  |  |  |  |
| REQUIRED AIR LUBRICATION    | Air Tool Oil ISO32                             |                |                |  |  |  |  |
| MAXIMUM AIR SUPPLY PRESSURE | 8 bar                                          |                |                |  |  |  |  |