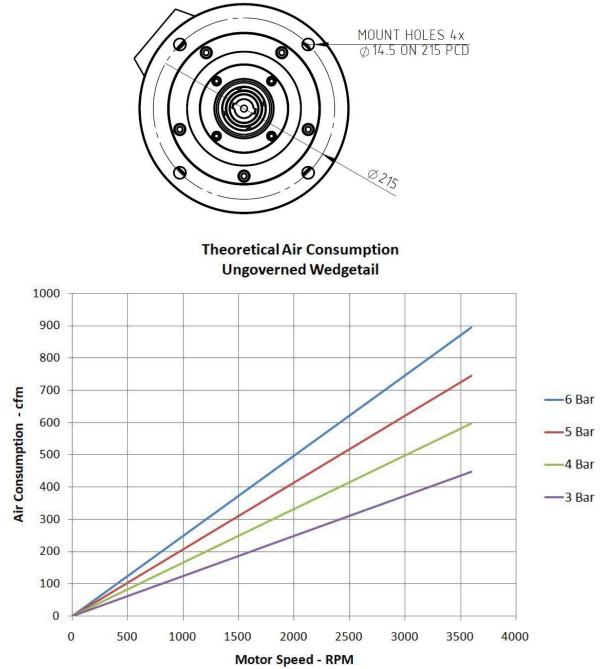

### **PRODUCT DATA SHEET**

| VARIANT                     | Wedgetail 30                                   | Wedgetail 25   | Wedgetail 20   |  |  |  |  |
|-----------------------------|------------------------------------------------|----------------|----------------|--|--|--|--|
|                             | -                                              | -              | <b>.</b>       |  |  |  |  |
| POWER (@6 bar)              | 30+ kW                                         | 25kW           | 20kW           |  |  |  |  |
| SPEED AT MAXIMUM POWER      | 3300 RPM                                       | 2350 RPM       | 1800 RPM       |  |  |  |  |
| STARTING TORQUE (@6 bar))   | 130Nm                                          | 130Nm          | 130Nm          |  |  |  |  |
| MAXIMUM FREE SPEED (RPM)    | 4000<br>(Continuous)<br>6000<br>(Intermittent) | 3500 (Limited) | 3000 (limited) |  |  |  |  |
| MAXIMUM AIR CONSUMPTION     | 900 SCFM                                       | 750 SCFM       | 600 SCFM       |  |  |  |  |
| ACOUSTIC LEVEL              | 88 dB(A) with Clark Owl muffler                |                |                |  |  |  |  |
| WEIGHT                      | 69 kg                                          |                |                |  |  |  |  |
| DIMENSIONS                  | 427mm x 249mm x 262mm                          |                |                |  |  |  |  |
| FILTRATION REQUIRED         | 40 micron                                      |                |                |  |  |  |  |
| REQUIRED AIR LUBRICATION    | Air Tool Oil ISO32                             |                |                |  |  |  |  |
| MAXIMUM AIR SUPPLY PRESSURE | 8 bar                                          |                |                |  |  |  |  |