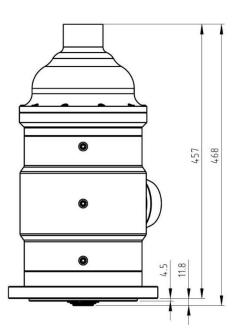

### **PRODUCT DATA SHEET**

| VARIANT                     | Wedgetail 30                                   | Wedgetail 25   | Wedgetail 20   |  |  |  |  |
|-----------------------------|------------------------------------------------|----------------|----------------|--|--|--|--|
|                             | -                                              | -              | <b>.</b>       |  |  |  |  |
| POWER (@6 bar)              | 30+ kW                                         | 25kW           | 20kW           |  |  |  |  |
| SPEED AT MAXIMUM POWER      | 3300 RPM                                       | 2350 RPM       | 1800 RPM       |  |  |  |  |
| STARTING TORQUE (@6 bar))   | 130Nm                                          | 130Nm          | 130Nm          |  |  |  |  |
| MAXIMUM FREE SPEED (RPM)    | 4000<br>(Continuous)<br>6000<br>(Intermittent) | 3500 (Limited) | 3000 (limited) |  |  |  |  |
| MAXIMUM AIR CONSUMPTION     | 900 SCFM                                       | 750 SCFM       | 600 SCFM       |  |  |  |  |
| ACOUSTIC LEVEL              | 88 dB(A) with Clark Owl muffler                |                |                |  |  |  |  |
| WEIGHT                      | 69 kg                                          |                |                |  |  |  |  |
| DIMENSIONS                  | 427mm x 249mm x 262mm                          |                |                |  |  |  |  |
| FILTRATION REQUIRED         | 40 micron                                      |                |                |  |  |  |  |
| REQUIRED AIR LUBRICATION    | Air Tool Oil ISO32                             |                |                |  |  |  |  |
| MAXIMUM AIR SUPPLY PRESSURE | 8 bar                                          |                |                |  |  |  |  |