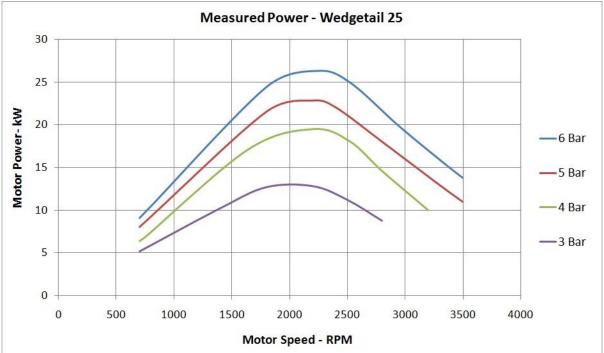

### **PRODUCT DATA SHEET**

| VARIANT                     | Wedgetail 30                                   | Wedgetail 25   | Wedgetail 20   |  |  |  |  |
|-----------------------------|------------------------------------------------|----------------|----------------|--|--|--|--|
|                             | -                                              | -              | <b>.</b>       |  |  |  |  |
| POWER (@6 bar)              | 30+ kW                                         | 25kW           | 20kW           |  |  |  |  |
| SPEED AT MAXIMUM POWER      | 3300 RPM                                       | 2350 RPM       | 1800 RPM       |  |  |  |  |
| STARTING TORQUE (@6 bar))   | 130Nm                                          | 130Nm          | 130Nm          |  |  |  |  |
| MAXIMUM FREE SPEED (RPM)    | 4000<br>(Continuous)<br>6000<br>(Intermittent) | 3500 (Limited) | 3000 (limited) |  |  |  |  |
| MAXIMUM AIR CONSUMPTION     | 900 SCFM                                       | 750 SCFM       | 600 SCFM       |  |  |  |  |
| ACOUSTIC LEVEL              | 88 dB(A) with Clark Owl muffler                |                |                |  |  |  |  |
| WEIGHT                      | 69 kg                                          |                |                |  |  |  |  |
| DIMENSIONS                  | 427mm x 249mm x 262mm                          |                |                |  |  |  |  |
| FILTRATION REQUIRED         | 40 micron                                      |                |                |  |  |  |  |
| REQUIRED AIR LUBRICATION    | Air Tool Oil ISO32                             |                |                |  |  |  |  |
| MAXIMUM AIR SUPPLY PRESSURE | 8 bar                                          |                |                |  |  |  |  |