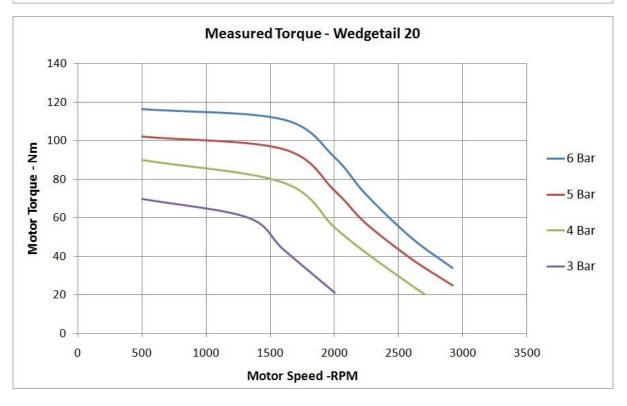

### **PRODUCT DATA SHEET**

| VARIANT                     | Wedgetail 30                                   | Wedgetail 25   | Wedgetail 20   |  |  |  |  |
|-----------------------------|------------------------------------------------|----------------|----------------|--|--|--|--|
|                             | -                                              | -              | <b>.</b>       |  |  |  |  |
| POWER (@6 bar)              | 30+ kW                                         | 25kW           | 20kW           |  |  |  |  |
| SPEED AT MAXIMUM POWER      | 3300 RPM                                       | 2350 RPM       | 1800 RPM       |  |  |  |  |
| STARTING TORQUE (@6 bar))   | 130Nm                                          | 130Nm          | 130Nm          |  |  |  |  |
| MAXIMUM FREE SPEED (RPM)    | 4000<br>(Continuous)<br>6000<br>(Intermittent) | 3500 (Limited) | 3000 (limited) |  |  |  |  |
| MAXIMUM AIR CONSUMPTION     | 900 SCFM                                       | 750 SCFM       | 600 SCFM       |  |  |  |  |
| ACOUSTIC LEVEL              | 88 dB(A) with Clark Owl muffler                |                |                |  |  |  |  |
| WEIGHT                      | 69 kg                                          |                |                |  |  |  |  |
| DIMENSIONS                  | 427mm x 249mm x 262mm                          |                |                |  |  |  |  |
| FILTRATION REQUIRED         | 40 micron                                      |                |                |  |  |  |  |
| REQUIRED AIR LUBRICATION    | Air Tool Oil ISO32                             |                |                |  |  |  |  |
| MAXIMUM AIR SUPPLY PRESSURE | 8 bar                                          |                |                |  |  |  |  |