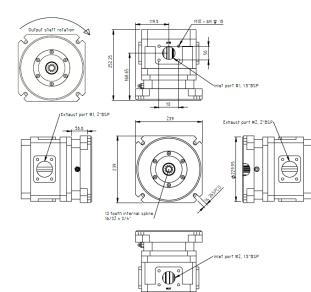

Figure 1 QM-2000 General Arrangement (Clockwise Rotation)

Figure 2 QM-2001 General Arrangement (Anti-Clockwise Rotation)