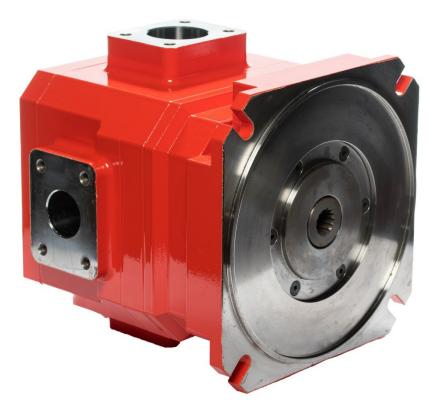

### QM-2000/2001 QUAD MOTOR

The motor to suit all conditions. The Quad motor represents the latest development in air motors from Clark's Mining Services. The high torque is provided by four proven robust and reliable rotors. The Quad motor is a compact air motor solution for a diverse range of mining and civil applications. With rated power of 15kW at 600kPa the Quad motor is ideal for use on crawler track drill rigs including the Scorpion.

Figure 1 QM-2000 General Arrangement (Clockwise Rotation)

Figure 2 QM-2001 General Arrangement (Anti-Clockwise Rotation)