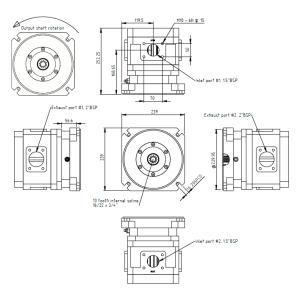

Figure 1 QM-2000 General Arrangement (Clockwise Rotation)

Figure 2 QM-2001 General Arrangement (Anti-Clockwise Rotation)