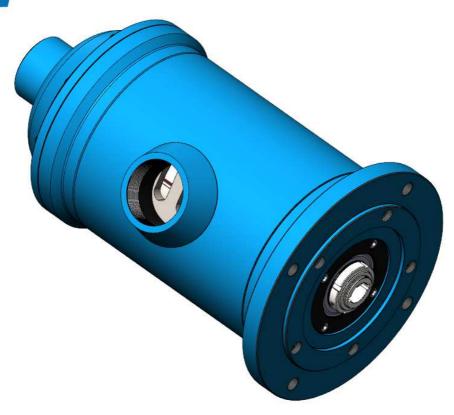

## **Clark Wedge-tail Air motor**

The Wedgetail air motor is a robust 6 vane style air motor generating high starting torque and high power. The motor is flange mounted with output shafts available in various sizes. The all metal exterior makes it ideal for use in mining or explosive environments. The Wedgetail generates 28 kW at 600 kPa with a maximum starting torque of 125Nm. The motor is directional and the speed can be variably controlled to 3500rpm.