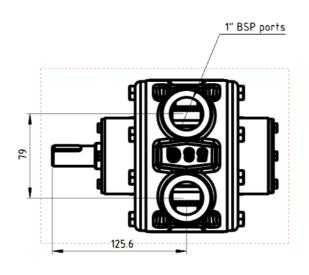

## **Clark Buzzard Air motor**

The Buzzard air motor is a robust vane style air motor generating high starting torque for its compact size. The motor is foot mounted with a keyed output shaft for easy attachment to couplings or direct drive units. The all metal exterior makes it ideal for use in mining or explosive environments. The Buzzard generates 4.6 kW at 600 kPa with a maximum starting torque of 28Nm. The motor is fully reversible and speed can be controlled variably to 3000rpm.