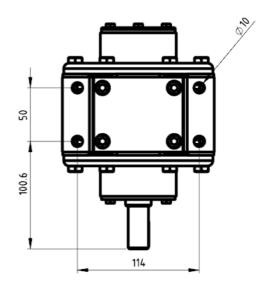

## **Clark Buzzard Air motor**

The Buzzard air motor is a robust vane style air motor generating high starting torque for its compact size. The motor is foot mounted with a keyed output shaft for easy attachment to couplings or direct drive units. The all metal exterior makes it ideal for use in mining or explosive environments. The Buzzard generates 4.6 kW at 600 kPa with a maximum starting torque of 28Nm. The motor is fully reversible and speed can be controlled variably to 3000rpm.