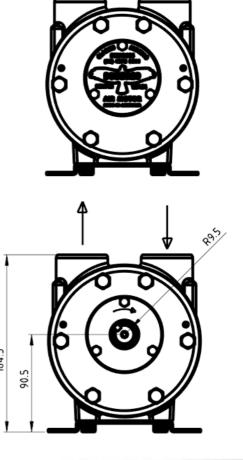

## **Clark Buzzard Air motor**

The Buzzard air motor is a robust vane style air motor generating high starting torque for its compact size. The motor is foot mounted with a keyed output shaft for easy attachment to couplings or direct drive units. The all metal exterior makes it ideal for use in mining or explosive environments. The Buzzard generates 4.6 kW at 600 kPa with a maximum starting torque of 28Nm. The motor is fully reversible and speed can be controlled variably to 3000rpm.