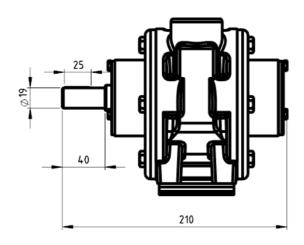

## **Clark Buzzard Air motor**

The Buzzard air motor is a robust vane style air motor generating high starting torque for its compact size. The motor is foot mounted with a keyed output shaft for easy attachment to couplings or direct drive units. The all metal exterior makes it ideal for use in mining or explosive environments. The Buzzard generates 4.6 kW at 600 kPa with a maximum starting torque of 28Nm. The motor is fully reversible and speed can be controlled variably to 3000rpm.