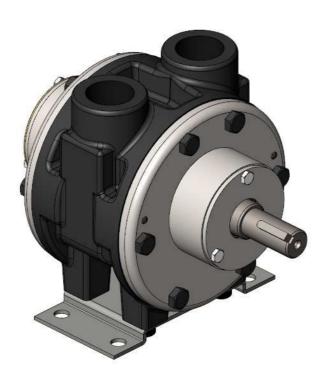

## **Clark Buzzard Air motor**

The Buzzard air motor is a robust vane style air motor generating high starting torque for its compact size. The motor is foot mounted with a keyed output shaft for easy attachment to couplings or direct drive units. The all metal exterior makes it ideal for use in mining or explosive environments. The Buzzard generates 4.6 kW at 600 kPa with a maximum starting torque of 28Nm. The motor is fully reversible and speed can be controlled variably to 3000rpm.