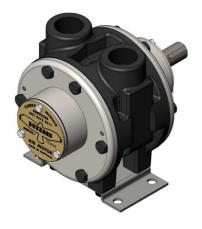

## **Clark Buzzard Air motor**

The Buzzard air motor is a robust vane style air motor generating high starting torque for its compact size. The motor is foot mounted with a keyed output shaft for easy attachment to couplings or direct drive units. The all metal exterior makes it ideal for use in mining or explosive environments. The Buzzard generates 4.6 kW at 600 kPa with a maximum starting torque of 28Nm. The motor is fully reversible and speed can be controlled variably to 3000rpm.

### **Features:**

- Metal construction
- •Reversible
- Variable speed

Designers and manufacturers of mining and construction equipment

A.B.N. 42 050 287 173 | A.C.N. 050 287 173