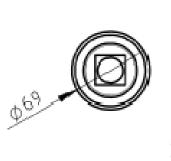

## **Specifications**

- •Hardened steel shaft
- •Suits AW drill motor
- •3/8"BSP inlet
- •Weight 2.7kg
- •25mm Square drive
- •Dual rubber seals
- Compact design
- •Parts sold individually or as an assembly
- •Use with Clark drill rigs