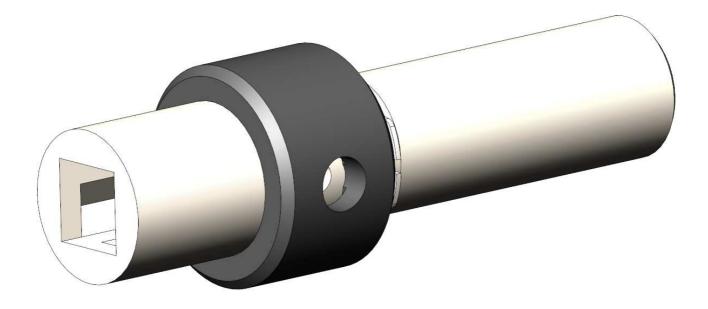

## **CLARK WATER SWIVEL TOP ENTRY**

Product Data Sheet

Clark top entry water swivel for use on AW or AWJ feed mounted thru-chuck drills.

## **Specifications**

- •Hardened steel shaft
- •Suits AW drill motor
- •3/8"BSP inlet
- •Weight 2.7kg
- •25mm Square drive
- •Dual rubber seals
- Compact design
- •Parts sold individually or as an assembly
- •Use with Clark drill rigs