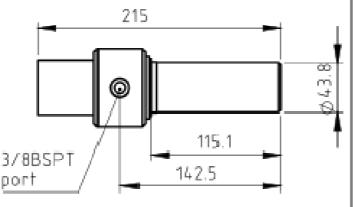

## **Specifications**

- •Hardened steel shaft
- •Suits AW drill motor
- •3/8"BSP inlet
- •Weight 2.7kg
- •25mm Square drive
- •Dual rubber seals
- Compact design
- •Parts sold individually or as an assembly
- •Use with Clark drill rigs