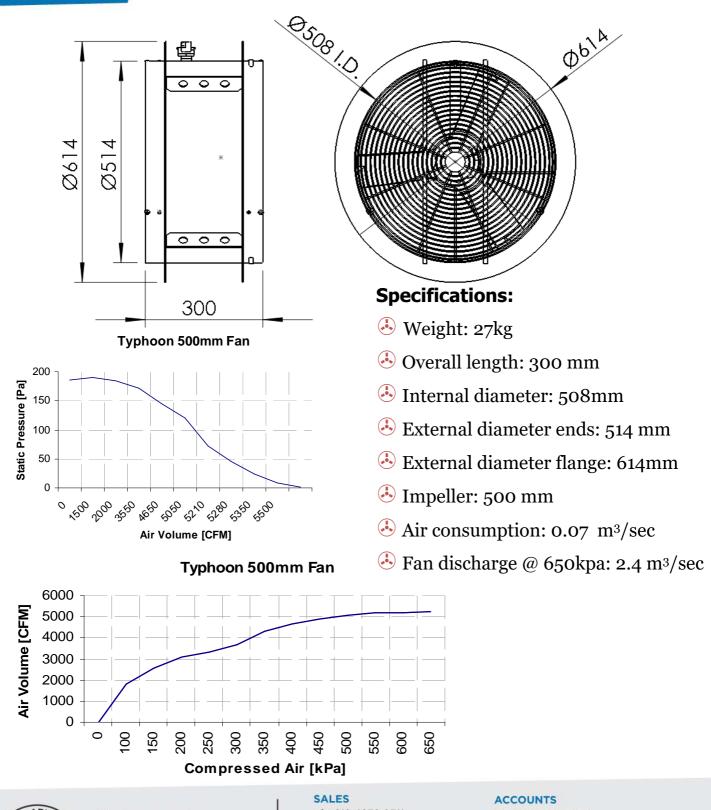

# CLARK TYPHOON 500mm STEEL FAN

The Clark Typhoon 500mm steel pneumatic air fan is a rugged air fan for use in underground coal mines, hard rock mines and construction sites. The fan can be used for ventilation purposes to either draw polluted air or gases away from an area or to ventilate with clean air.

The outer housing is constructed from Zinc coated mild steel. The drive hub and guards are of a steel construction. The three blade impeller is made from FRAS polyurethane and has a unique double function of allowing the air supply to turn the blades, meaning that there is no actual motor, and it also creates the air flow of the fan.

The fan can be used as a stand alone unit or with ducting fitted over the outer housing. Two hanging points are provided so that the fan can easily be mounted with chain or straps from a roof.

The air inlet is a standard Type A snap coupling style. For a light weight alternative for use in hazardous zones use the Clark Typhoon 500mm FRAS fibreglass fan 18AF041

### **Features:**

- Steel cowling
- •Rugged construction
- •3 blade impeller
- •Variable speed