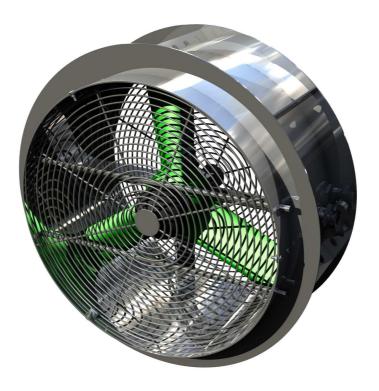

# CLARK TYPHOON 500mm STEEL FAN

The Clark Typhoon 500mm steel pneumatic air fan is a rugged air fan for use in underground coal mines, hard rock mines and construction sites. The fan can be used for ventilation purposes to either draw polluted air or gases away from an area or to ventilate with clean air.

The outer housing is constructed from Zinc coated mild steel. The drive hub and guards are of a steel construction. The three blade impeller is made from FRAS polyurethane and has a unique double function of allowing the air supply to turn the blades, meaning that there is no actual motor, and it also creates the air flow of the fan.

### **Features:**

- Steel cowling
- •Rugged construction
- •3 blade impeller
- •Variable speed