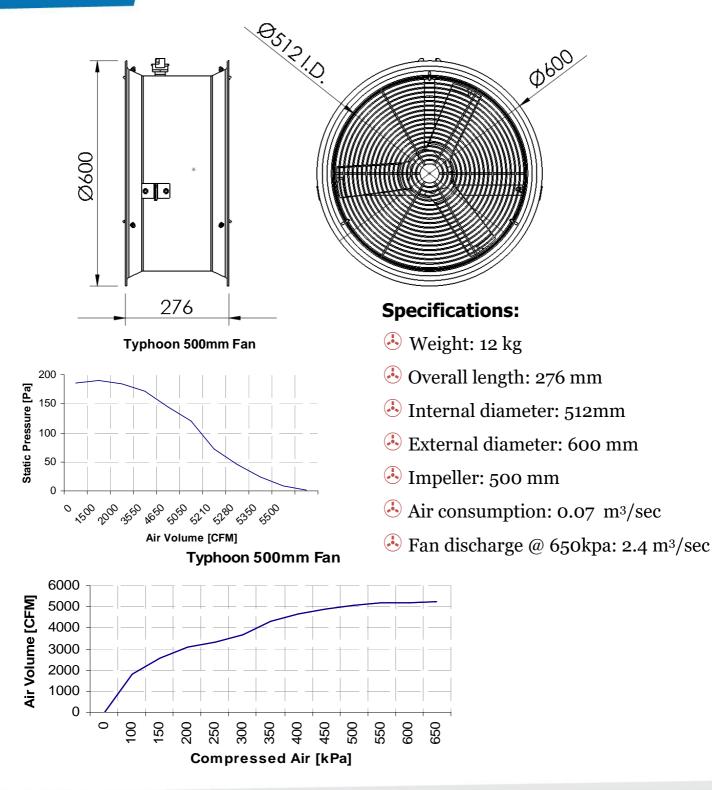

# **CLARK TYPHOON 500mm FAN**

The Clark Typhoon 500mm FRAS pneumatic air fan is a light weight air fan for use in underground coal mines, hard rock mines and construction sites. The fan can be used for ventilation purposes to either draw polluted air or gases away from an area or to ventilate with clean air.

The outer housing is constructed from Fire Resistant Anti-static (FRAS) fiberglass. The drive hub and guards are of a steel construction. The three blade impeller is made from FRAS polyurethane and has a unique double function of allowing the air supply to turn the blades, meaning that there is no actual motor, and it also creates the air flow of the fan.

The fan can be used as a stand alone unit or with ducting fitted over the outer housing. Two hanging points are provided so that the fan can easily be mounted with chain or straps from a roof.

The air inlet is a standard Type A snap coupling style.

## **Features:**

- •FRAS fiberglass cowling
- •Lightweight
- •3 blade impeller
- •Variable speed
- •Matches 600mm duct