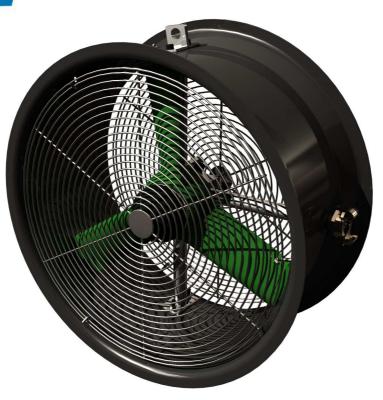

# **CLARK TYPHOON 500mm FAN**

The Clark Typhoon 500mm FRAS pneumatic air fan is a light weight air fan for use in underground coal mines, hard rock mines and construction sites. The fan can be used for ventilation purposes to either draw polluted air or gases away from an area or to ventilate with clean air.

The outer housing is constructed from Fire Resistant Anti-static (FRAS) fiberglass. The drive hub and guards are of a steel construction. The three blade impeller is made from FRAS polyurethane and has a unique double function of allowing the air supply to turn the blades, meaning that there is no actual motor, and it also creates the air flow of the fan.

The fan can be used as a stand alone unit or with ducting fitted over the outer housing. Two hanging points are provided so that the fan can easily be mounted with chain or straps from a roof.

The air inlet is a standard Type A snap coupling style.