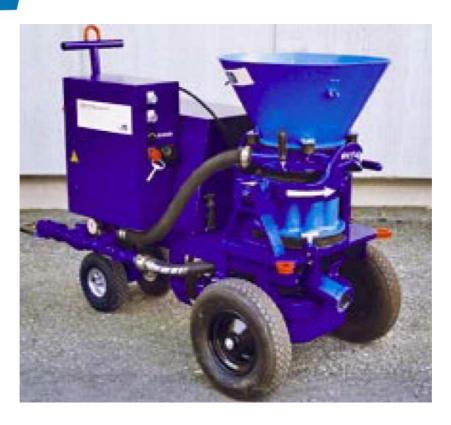

# Piccola shotcrete machine

Clarks Mining Services stock and supply shotcrete machines and their related spare parts. Shotcrete machines are used for spraying wet or dry cement based material onto walls, cuttings or roadways for stabilization purposes. The layering of the material by use of compressed air builds a strong layer usually in conjunction with reinforcing steel. The most popular shotcrete machine used in underground coal mines and tunnelling is the Piccola due to its size and ease of use.