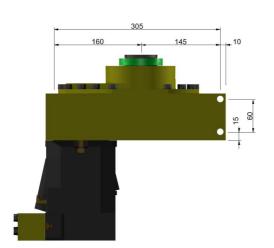

#### 2 Speed Drill Head:

Max High speed 625rpm@25l/min Max Low speed 183rpm@25l/min Max Torque High speed 115Nm@180 Bar Max Torque Low speed 350Nm@180 Bar Oil requirement is 25l/min max 180Bar

Chuck gripping force: 40 kN (at 6.5

bar Air pressure)

Top head chuck: 25mm square Weight: (includes gearbox oil)

HD1005: 45kg HD1003: 55kg

Designers and manufacturers of mining and construction equipment

A.B.N. 42 050 287 173 | A.C.N. 050 287 173