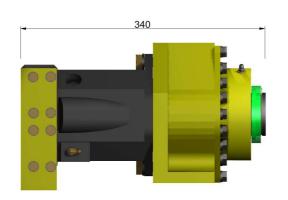

### **Clark Hydraulic Drill Units**

The Clark Hydraulic Drill Units are a two speed drills for mounting on a mechanized feed bed. Two units are available, one with a Through Chuck for use with AW or AWJ drill rods, the other is a top head with a square drive chuck for 25mm drill steels. The drill units are used in a range of applications from secondary support and gas drainage in coal mines through to rock bolting in civil tunnels and building projects. The HD1003 through chuck drill incorporates an air chuck system that allows for gripping of the drill steel and also clears cuttings away from the jaws.

#### 2 Speed Drill Head:

Max High speed 625rpm@25l/min Max Low speed 183rpm@25l/min Max Torque High speed 115Nm@180 Bar Max Torque Low speed 350Nm@180 Bar Oil requirement is 25l/min max 180Bar

Chuck gripping force: 40 kN (at 6.5