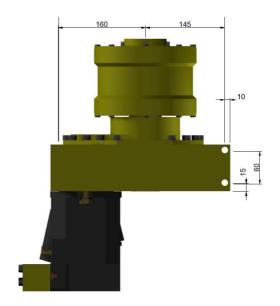

#### 2 Speed Drill Head:

Max High speed 625rpm@25l/min Max Low speed 183rpm@25l/min Max Torque High speed 115Nm@180 Bar Max Torque Low speed 350Nm@180 Bar Oil requirement is 25l/min max 180Bar

Chuck gripping force: 40 kN (at 6.5

bar Air pressure)

Top head chuck: 25mm square Weight: (includes gearbox oil)

HD1005: 45kg HD1003: 55kg

Designers and manufacturers of mining and construction equipment

A.B.N. 42 050 287 173 | A.C.N. 050 287 173