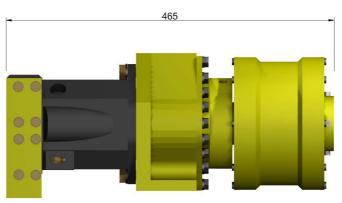

### **Clark Hydraulic Drill Units**

The Clark Hydraulic Drill Units are a two speed drills for mounting on a mechanized feed bed. Two units are available, one with a Through Chuck for use with AW or AWJ drill rods, the other is a top head with a square drive chuck for 25mm drill steels. The drill units are used in a range of applications from secondary support and gas drainage in coal mines through to rock bolting in civil tunnels and building projects. The HD1003 through chuck drill incorporates an air chuck system that allows for gripping of the drill steel and also clears cuttings away from the jaws.

#### 2 Speed Drill Head:

Max High speed 625rpm@25l/min Max Low speed 183rpm@25l/min Max Torque High speed 115Nm@180 Bar Max Torque Low speed 350Nm@180 Bar Oil requirement is 25l/min max 180Bar

Chuck gripping force: 40 kN (at 6.5