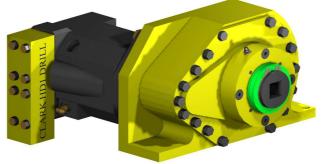

### **Clark Hydraulic Drill Units**

The Clark Hydraulic Drill Units are a two speed drills for mounting on a mechanized feed bed. Two units are available, one with a Through Chuck for use with AW or AWJ drill rods, the other is a top head with a square drive chuck for 25mm drill steels. The drill units are used in a range of applications from secondary support and gas drainage in coal mines through to rock bolting in civil tunnels and building projects. The HD1003 through chuck drill incorporates an air chuck system that allows for gripping of the drill steel and also clears cuttings away from the jaws.