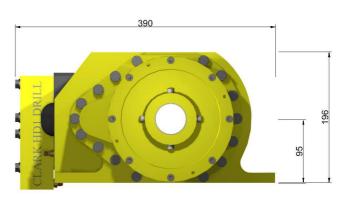

#### 2 Speed Drill Head:

Max High speed 625rpm@25l/min Max Low speed 183rpm@25l/min Max Torque High speed 115Nm@180 Bar Max Torque Low speed 350Nm@180 Bar Oil requirement is 25l/min max 180Bar

Chuck gripping force: 40 kN (at 6.5

bar Air pressure)

Top head chuck: 25mm square Weight: (includes gearbox oil)

HD1005: 45kg HD1003: 55kg

Designers and manufacturers of mining and construction equipment

A.B.N. 42 050 287 173 | A.C.N. 050 287 173