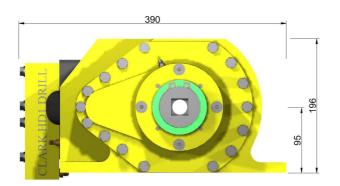

#### 2 Speed Drill Head:

Max High speed 625rpm@25l/min Max Low speed 183rpm@25l/min Max Torque High speed 115Nm@180 Bar Max Torque Low speed 350Nm@180 Bar Oil requirement is 25l/min max 180Bar

Chuck gripping force: 40 kN (at 6.5

bar Air pressure)

Top head chuck: 25mm square Weight: (includes gearbox oil)

HD1005: 45kg HD1003: 55kg

Designers and manufacturers of mining and construction equipment

A.B.N. 42 050 287 173 | A.C.N. 050 287 173