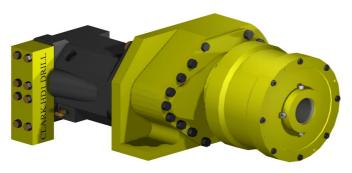

### **Clark Hydraulic Drill Units**

The Clark Hydraulic Drill Units are a two speed drills for mounting on a mechanized feed bed. Two units are available, one with a Through Chuck for use with AW or AWJ drill rods, the other is a top head with a square drive chuck for 25mm drill steels. The drill units are used in a range of applications from secondary support and gas drainage in coal mines through to rock bolting in civil tunnels and building projects. The HD1003 through chuck drill incorporates an air chuck system that allows for gripping of the drill steel and also clears cuttings away from the jaws.