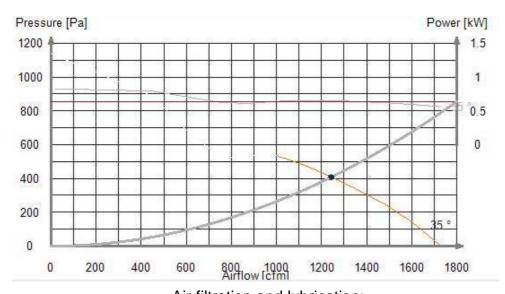

## **CLARK AF250 PNEUMATIC FAN**

**Product Data Sheet** 

Air filtration and lubrication:

Use a 64 micron filter.

Drop rate of 4-5 drops/min continuous operation Drop rate of 9-12 drops/min intermittent operation