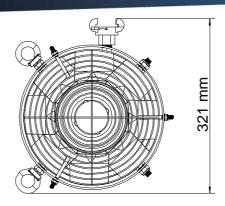

## **Specifications:**

- •Air delivery 0.6m³/sec at 600kPa
- Air consumption 26 l/sec
- •Weight 9kg
- •Fan bladeØ250mm
- •Housing O.D. Ø265mm
- •73 db max
- •-20° to +80°c operating range

Designers and manufacturers of mining and construction equipment