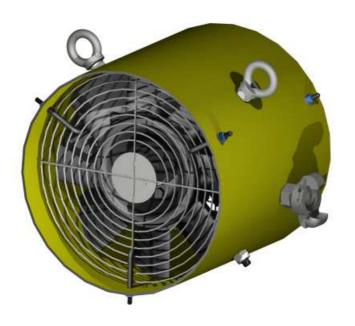

### **CLARK AF250 FAN**

The Clark AF250 pneumatic air fan is a small, high output air fan for use in underground coal mines, hard rock mines and construction sites. The fan can be used for ventilation purposes to either draw polluted air or gases away from an area or to ventilate with clean air.

The outer housing, guards and motor of the AF250 are of a steel construction. The eight blade impeller is made from Anti Static Glass Reinforced Polyamide (PAGAS) material which is suitable for explosive environments.

The fan can be used as a stand alone unit or with ducting fitted over the outer housing. Two hanging points are provided so that the fan can easily be mounted with chain or straps from a roof.

The air inlet is a standard Type A snap coupling style and the air stream requires light lubrication as detailed on the specifications layout page.

#### Features:

- Steel cowling
- Air Motor powered
- •8 blade impeller
- Variable speed
- •Fixed pitch blades

## **Specifications:**

- •Air delivery 0.6m³/sec at 600kPa
- Air consumption 26 l/sec
- •Weight 9kg
- •Fan bladeØ250mm
- •Housing O.D. Ø265mm
- •73 db max
- •-20° to +80°c operating range

Designers and manufacturers of mining and construction equipment