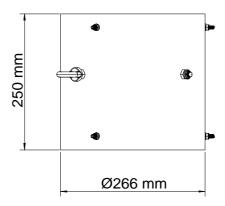

## **Specifications:**

- •Air delivery 0.6m³/sec at 600kPa
- Air consumption 26 l/sec
- •Weight 9kg
- •Fan bladeØ250mm
- •Housing O.D. Ø265mm
- •73 db max
- •-20° to +80°c operating range

Designers and manufacturers of mining and construction equipment