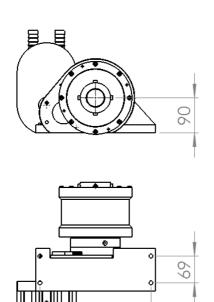

### Specifications at 650 kPa:

286

Air consumption (max): 118L/sec

Maximum Speed: 650rpm

Maximum Stall Torque: 450Nm

Suit rod diameter: 43mm

Chuck gripping force: 40 kN (at 6.5 bar)

Weight: (includes gearbox oil)

Through the chuck: 51kg

# Specifications at 650 kPa:

Air consumption (max): 118L/sec

Maximum Speed: 650 rpm

Maximum Stall Torque: 450Nm

Top head chuck: 25mm square

Weight: (includes gearbox oil)

Top head: 40kg

Designers and manufacturers of mining and construction equipment