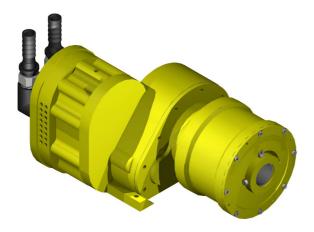

# **RM102 DRILL**

The Clark RM102 range of drills are a rig mounted rotary drill for drilling in coal and soft stone. The drill units have proven their worth on the Clark AT5000 drill rig since 2001. The drills have been used for rib drilling, spiling, floor drilling, roof drilling and coring. Two style are available, the square drive top head version or the through chuck type to suit AW drill rods (Ø43mm) allowing the rods to be passed through the centre of the chuck. The RM102 motor section is also used as tramming motors, grout mixer motors and also to drive hydraulic powerpacks.

### Specifications at 650 kPa:

286

Air consumption (max): 118L/sec

Maximum Speed: 650rpm

Maximum Stall Torque: 450Nm

Suit rod diameter: 43mm

Chuck gripping force: 40 kN (at 6.5 bar)

Weight: (includes gearbox oil)

Through the chuck: 51kg