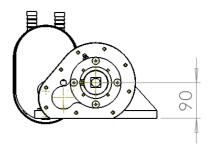

# **RM102 DRILL**

The Clark RM102 range of drills are a rig mounted rotary drill for drilling in coal and soft stone. The drill units have proven their worth on the Clark AT5000 drill rig since 2001. The drills have been used for rib drilling, spiling, floor drilling, roof drilling and coring. Two style are available, the square drive top head version or the through chuck type to suit AW drill rods (Ø43mm) allowing the rods to be passed through the centre of the chuck. The RM102 motor section is also used as tramming motors, grout mixer motors and also to drive hydraulic powerpacks.

### Specifications at 650 kPa:

286

Air consumption (max): 118L/sec

Maximum Speed: 650rpm

Maximum Stall Torque: 450Nm

Suit rod diameter: 43mm

Chuck gripping force: 40 kN (at 6.5 bar)

Weight: (includes gearbox oil)