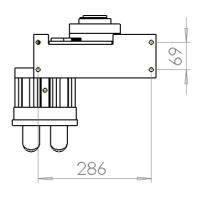

### Specifications at 650 kPa:

286

Air consumption (max): 118L/sec

Maximum Speed: 650rpm

Maximum Stall Torque: 450Nm

Suit rod diameter: 43mm

Chuck gripping force: 40 kN (at 6.5 bar)

Weight: (includes gearbox oil)

# Specifications at 650 kPa:

Air consumption (max): 118L/sec

Maximum Speed: 650 rpm

Maximum Stall Torque: 450Nm

Top head chuck: 25mm square

Weight: (includes gearbox oil)

Top head: 40kg

Designers and manufacturers of mining and construction equipment