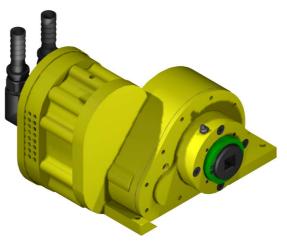

# **RM102 DRILL**

The Clark RM102 range of drills are a rig mounted rotary drill for drilling in coal and soft stone. The drill units have proven their worth on the Clark AT5000 drill rig since 2001. The drills have been used for rib drilling, spiling, floor drilling, roof drilling and coring. Two style are available, the square drive top head version or the through chuck type to suit AW drill rods (Ø43mm) allowing the rods to be passed through the centre of the chuck. The RM102 motor section is also used as tramming motors, grout mixer motors and also to drive hydraulic powerpacks.

# Specifications at 650 kPa:

Air consumption (max): 118L/sec

Maximum Speed: 650 rpm

Maximum Stall Torque: 450Nm

Top head chuck: 25mm square

Weight: (includes gearbox oil)

Top head: 40kg

Designers and manufacturers of mining and construction equipment