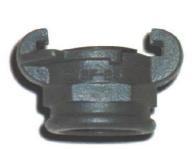

# **CLARK SAFETY CLAW COUPLINGS**

**Product Data Sheet** 

# Safety claw couplings

#### PART/SIZE IDENTIFICATION:

| SIZE/PART   | HOSE ENDS | MALE BSP | FEMALE BSP |
|-------------|-----------|----------|------------|
| 12mm(.1/2") | AH 12     | AM 12    | AF 12      |
| 20mm(.3/4") | AH 20     | AM 20    | AF 20      |
| 25mm(1.00") | AH 25     | AM 25    | AF 25      |

## **PART/SIZE IDENTIFICATION:**

| SIZE/PART   | HOSE | ENDS | MALE BSP | FEMALE BSP |
|-------------|------|------|----------|------------|
| 12mm(.1/2") | SH   | 12   | SM 12    | SF 12      |
| 20mm(.3/4") | SH   | 20   | SM 20    | SF 20      |
| 25mm(1.00") | SH   | 25   | SM 25    | SF 25      |
| 40mm(1.1/2" | ) SH | 40   | SM 40    | SF 40      |
| 50mm(2.00") | SH   | 50   | SM 50    | SF 50      |