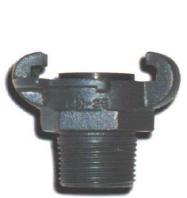

#### PART/SIZE IDENTIFICATION:

| SIZE/PART   | HOSE ENDS | MALE BSP | FEMALE BSP |
|-------------|-----------|----------|------------|
| 12mm(.1/2") | AH 12     | AM 12    | AF 12      |
| 20mm(.3/4") | AH 20     | AM 20    | AF 20      |
| 25mm(1.00") | AH 25     | AM 25    | AF 25      |

## **PART/SIZE IDENTIFICATION:**

| SIZE/PART   | HOSE | ENDS | MALE BSP | FEMALE BSP |
|-------------|------|------|----------|------------|
| 12mm(.1/2") | SH   | 12   | SM 12    | SF 12      |
| 20mm(.3/4") | SH   | 20   | SM 20    | SF 20      |
| 25mm(1.00") | SH   | 25   | SM 25    | SF 25      |
| 40mm(1.1/2" | ) SH | 40   | SM 40    | SF 40      |
| 50mm(2.00") | SH   | 50   | SM 50    | SF 50      |