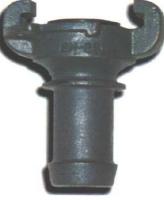

#### PART/SIZE IDENTIFICATION:

| SIZE/PART   | HOSE ENDS | MALE BSP | FEMALE BSP |
|-------------|-----------|----------|------------|
| 12mm(.1/2") | AH 12     | AM 12    | AF 12      |
| 20mm(.3/4") | AH 20     | AM 20    | AF 20      |
| 25mm(1.00") | AH 25     | AM 25    | AF 25      |

## **PART/SIZE IDENTIFICATION:**

| SIZE/PART   | HOSE | ENDS | MALE BSP | FEMALE BSP |
|-------------|------|------|----------|------------|
| 12mm(.1/2") | SH   | 12   | SM 12    | SF 12      |
| 20mm(.3/4") | SH   | 20   | SM 20    | SF 20      |
| 25mm(1.00") | SH   | 25   | SM 25    | SF 25      |
| 40mm(1.1/2" | ) SH | 40   | SM 40    | SF 40      |
| 50mm(2.00") | SH   | 50   | SM 50    | SF 50      |