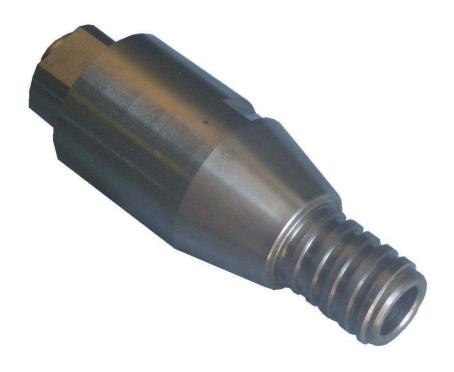

## **Specifications**

- •Stainless steel construction
- •Suits AW drill rod
- •¾"BSP inlet
- •Weight 1.9kg
- •Flats for spanner 56mm
- Double ball bearing
- •Grease nipple for bearings
- •Single water internal water seal
- Compact design
- •Parts sold individually or as an assembly
- •Use with Clark drill rigs